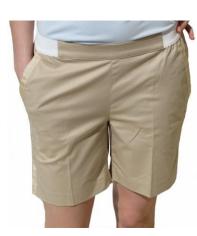

Simple & classy. These shorts are based on the same design as the 'lampas trousers' & have the same fit. Featuring two side pockets, grosgrain tape along the outside seam & elastic waist band. Pair it with the pale blue Girly Polo.

"Lampas Shorts" PRICE £35

Girly Polo in Pale Grey. Try wearing it with black shorts.

**"Girly Polo"** PRICE £16