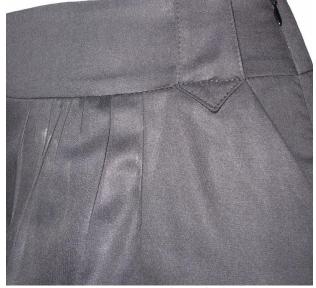

Our sizes for girls tops and bottoms are similar to sizes of MANGO clothing. If unsure, please get in touch, we will be happy to guide you.

Simple & cute A-line skirt. Featuring a fitted high waist, light draping to the middle & 2 side pockets. The front vent is discretely hidden behind an overlap to give you enough room for your stewardessing maneuvers. The fitted waist is perfect for having your shirt tucked in. The top of the inside waist band contains Nuug Branding tape with 'grippers'. These small rubber strips help keeping your shirt from sliding out too easily and thus helping you look your best. Voila.

Branded tape with grippers . These grey rubber strips will help keeping your shirt tucked in. Also, be glad to know, that all labels have a special spot for you to write your NO on.