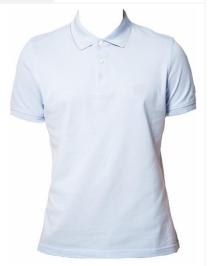

PRICE £18

This polo is a match to the Girly Polo. Constructed in super soft Cotton & Elastan piqué In pale blue with grey oxford trimmings. This polo has a very nice cut and modern, fitted look. The sizes run big, so we recommend purchasing size smaller to the regular.

"Minimal Polo" PRICE £18