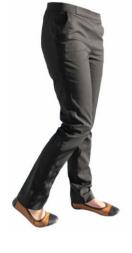

"A-Line Skirt" PRICE £42

Simple & classy. These pants have an excellent fit, that will make vou look & feel fabulous at work. Featuring two side pockets, grosgrain tape along the outside seam & elastic waist band constructed of gorgeous velvet tape. Will make a great set with the Peplum Blouse. Available in Black and Navy.