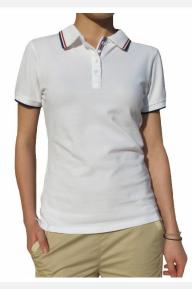

"Nautical Polo" PRICE £16

Classic polo in a Nautical style. Constructed in super soft Cotton & Elastan piqué. Featuring twin tipped collar & cuffs, nautical tape on the placket & side slits. Nice, fitted look. This polo has a matching style for the boys. Looks great with red, navy, grey or black shorts.