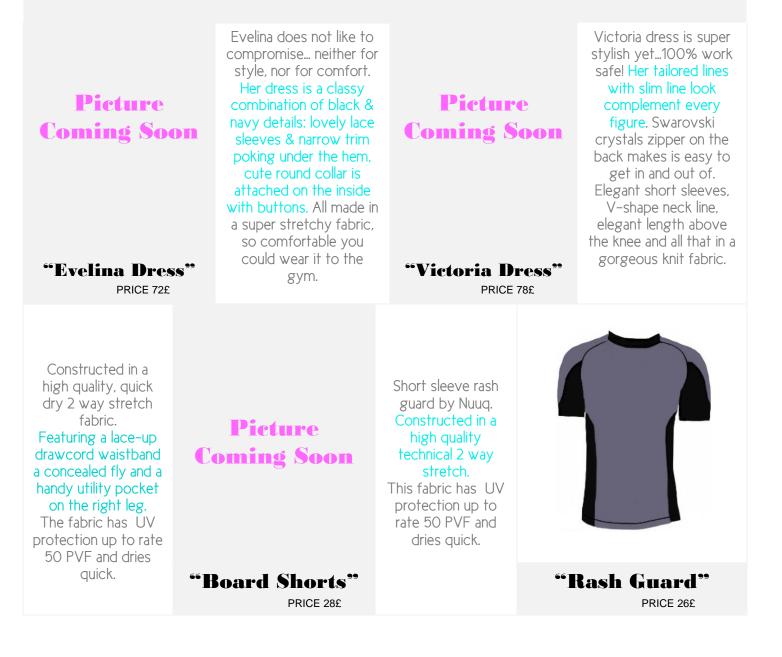

Simple & classy. These shorts are based on the same design as the 'lampas trousers' & have the same fit. Featuring two side pockets, grosgrain tape along the outside seam & elastic waist band. Pair it with the pale blue Girly Polo.

"Lampas Shorts" PRICE £35

Girly Polo in Pale Grey. Try wearing it with black shorts.

**"Girly Polo"** PRICE £16