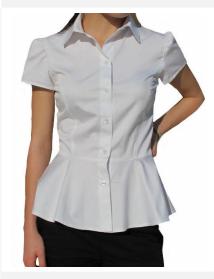

## INTRODUCING

"the new generation of uniforms for yacht crew"

"Peplum Blouse" PRICE £32

Super feminine button down shirt with peplum design. Featuring short sleeves, fitted waist & flared peplum design. This blouse has tailored lines with a really good fit. Constructed in a luxurious cotton sateen with stretch for that extra comfort at work. Pair it best with our fitted Lampas Trousers.