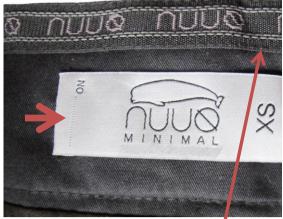

Branded tape with grippers . These grey rubber strips will help keeping your shirt tucked in. Also, be glad to know, that all labels have a special spot for you to write your NO on.