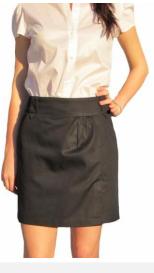

"Peplum Blouse" PRICE £32

Simple & cute A-line skirt. Featuring a fitted high waist, light draping to the middle & 2 side pockets. The

front vent is discretely hidden behind an overlap to give you room to maneuver. The fitted waist is perfect for having your shirt tucked in. Tape with gripper on the inside waste band keeps your shirt from sliding out too easily. Voila!

Our sizes for girls tops and bottoms are similar to sizes of MANGO clothing. If unsure, please get in touch, we will be happy to guide you.

Simple & cute A-line skirt. Featuring a fitted high waist, light draping to the middle & 2 side pockets. The front vent is discretely hidden behind an overlap to give you enough room for your stewardessing maneuvers. The fitted waist is perfect for having your shirt tucked in. The top of the inside waist band contains Nuug Branding tape with 'grippers'. These small rubber strips help keeping your shirt from sliding out too easily and thus helping you look your best. Voila.

100% Cotton

Machine wash with like colours, 40C Do not bleach. Do not dry clean. Tumble dry low. Iron medium.

> **"A-line Skirt"** PRICE £42

Front Vent Discretely Hidden behind an overlap.

Light draping detail, belt loops and side pockets.