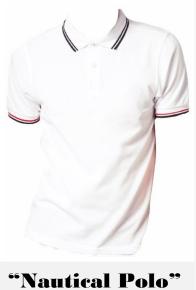

"Nautical Polo" PRICE £16

Classic polo in a Nautical style. Constructed in super soft Cotton & Elastan piqué. Featuring twin tipped collar & cuffs, nautical tape on the placket & side slits. Nice, fitted look. This polo has a matching style for the boys. Looks great with red, navy, grey or black shorts.