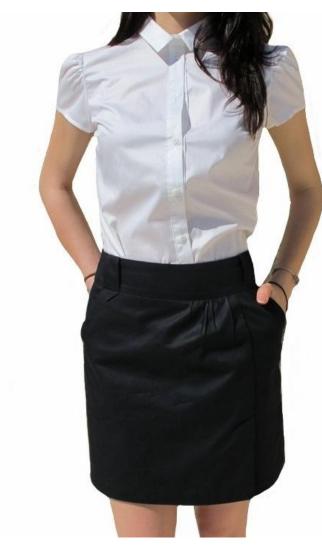

"Peplum Blouse" PRICE £32

Simple & cute A-line skirt. Featuring a fitted high waist, light draping to the middle & 2 side pockets. The

front vent is discretely hidden behind an overlap to give you room to maneuver. The fitted waist is perfect for having your shirt tucked in. Tape with gripper on the inside waste band keeps your shirt from sliding out too easily. Voila!

Our sizes for girls tops and bottoms are similar to sizes of MANGO clothing. If unsure, please get in touch, we will be happy to guide you.

Simple & cute A-line skirt. Featuring a fitted high waist, light draping to the middle & 2 side pockets. The front vent is discretely hidden behind an overlap to give you enough room for your stewardessing maneuvers. The fitted waist is perfect for having your shirt tucked in. The top of the inside waist band contains Nuug Branding tape with 'grippers'. These small rubber strips help keeping your shirt from sliding out too easily and thus helping you look your best. Voila.