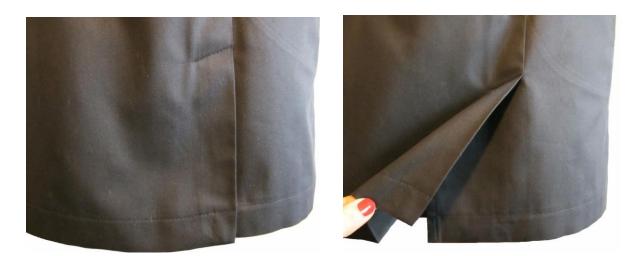

Our sizes for girls tops and bottoms are similar to sizes of MANGO clothing. If unsure, please get in touch, we will be happy to guide you.

Simple & cute A-line skirt. Featuring a fitted high waist, light draping to the middle & 2 side pockets. The front vent is discretely hidden behind an overlap to give you enough room for your stewardessing maneuvers. The fitted waist is perfect for having your shirt tucked in. The top of the inside waist band contains Nuug Branding tape with 'grippers'. These small rubber strips help keeping your shirt from sliding out too easily and thus helping you look your best. Voila.

100% Cotton

Machine wash with like colours, 40C Do not bleach. Do not dry clean. Tumble dry low. Iron medium.

> **"A-line Skirt"** PRICE £42

Front Vent Discretely Hidden behind an overlap.

Light draping detail, belt loops and side pockets.