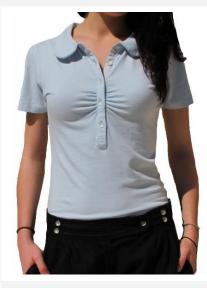

"Girly Polo" PRICE £16

This polo is a match to the men's Minimal Polo. Constructed in super soft blend of Modal. Cotton & Elastan. Featuring rounded collar, grey oxford trimming on the placket & draping detail on the sleeves. Comes in pale grey & pale blue. The last colour looks really good with our beige Lampas Shorts.

"Lampas Shorts" PRICE £35

Girly Polo in Pale Grey. Try wearing it with black shorts.

**"Girly Polo"** PRICE £16